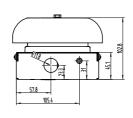

### **ELSL-2 Dimensions**

## **Model ELSL-2**

- \* Remote trimline model
- \* Car top mount power supply with alarm bell \* 18 gauge galvanized steel box

- \* External test switch
  \* Remote light source 7\* x 1-7/8\* x 1\* (can be mounted in car above operating panel or ceiling)