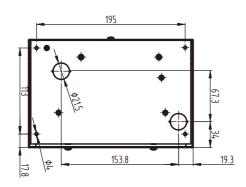

### **ELWS-2 Dimensions**

### Model ELWS-2

- \* Wall surface mount
- \* Brushed steel finish, 5-1/2\* x 8-1/2\*
- \* Alarm bell (optional) can be wired into terminal strip