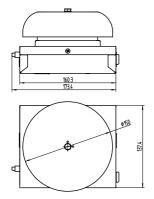

### **ELSL-2 Dimensions**

## **Model ELSL-2**

- \* Remote trimline model
- \* Car top mount power supply with alarm bell \* 18 gauge galvanized steel box

- \* External test switch
  \* Remote light source 7\* x 1-7/8\* x 1\* (can be mounted in car above operating panel or ceiling)